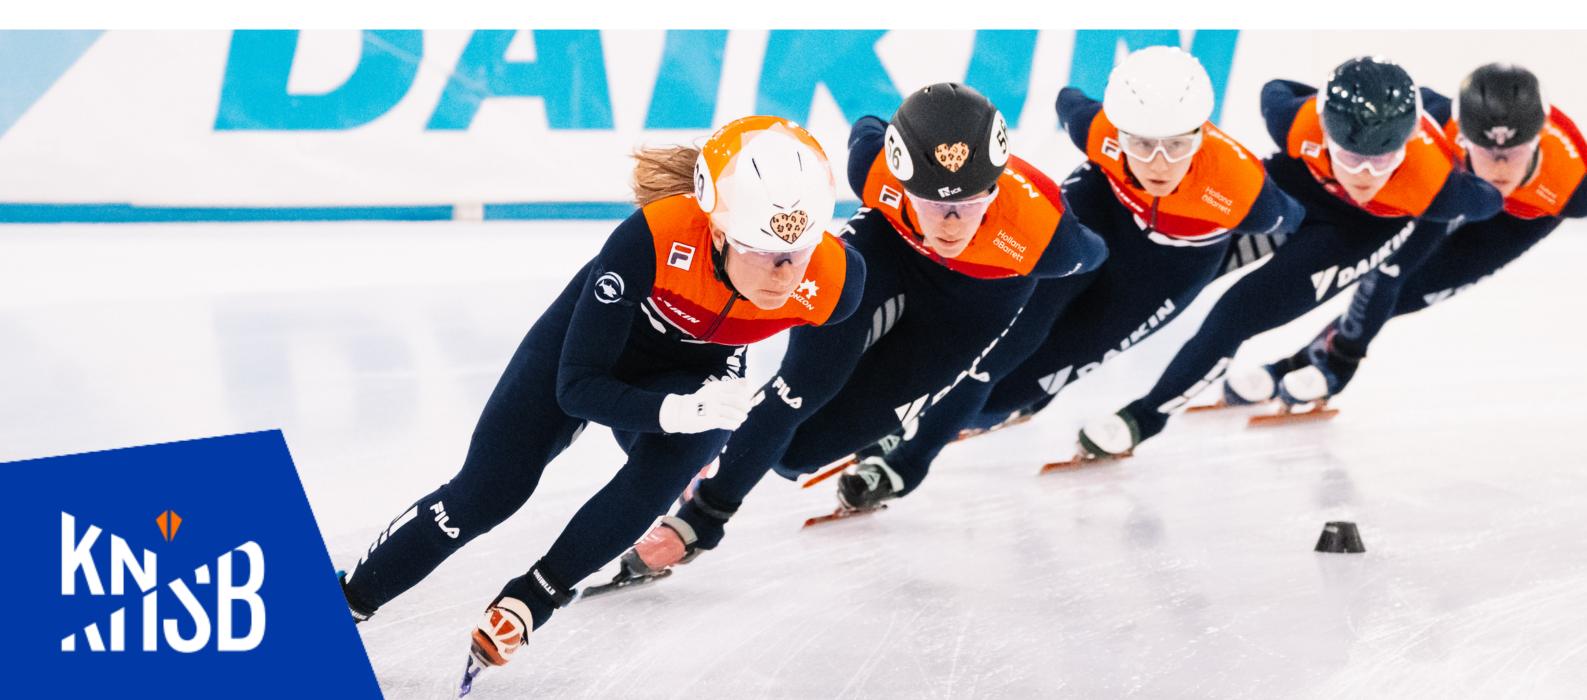

## Option 1 Short Track & Long Track Options

## \_All year round (from 7 Augustus 2023 until March 2024) 'Full Time Program'

From the 7th of Augustus 23-24 season, we will organize 'Full-Time' training program's in <u>both Long Track and Short Track</u>. Join now for a tailor-made program based on your level. Within Long Track you will join exsiting training groups of stakters' with proven 'track record'.

For Short Track we are looking to create an international training group of maximum 12-15 skaters.